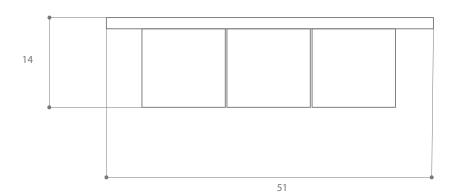

## PRODUCT SPECIFICATIONS

MATERIALS Solid wood with oil finish.

Custom sizes available.

DIMENSIONS 51 DIA 14 H IN

129.50 DIA 35.50 H CM

WEIGHT 210 lbs | 95 kg

SHIPPING Worldwide shipping.

Quotes upon request.