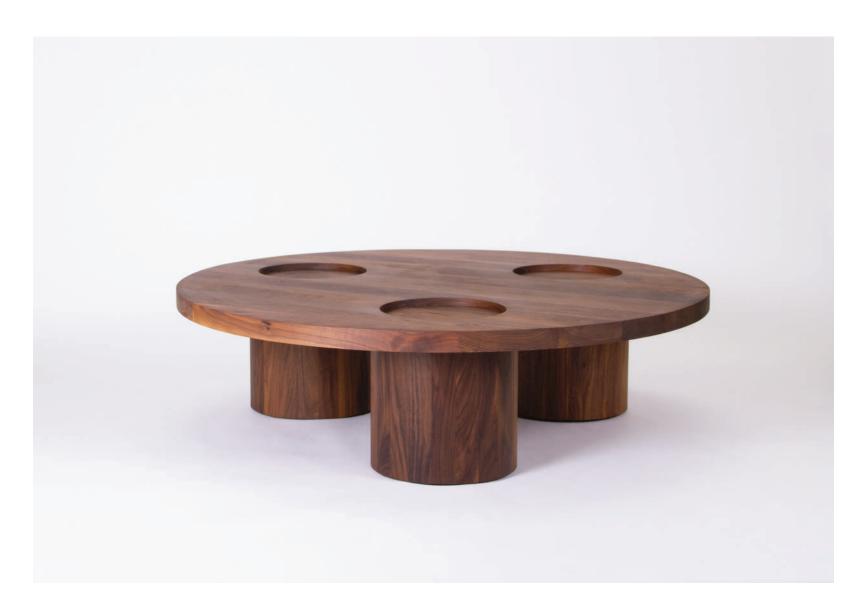

## VASSOIO TABLE

The Vassoio Coffee Table presents a substantial and captivating design. Its round shape embodies a sense of balance and harmony. The three cylindrical wooden legs seamlessly integrate with the solid wood tabletop, resulting in a strikingly neutral and minimalist aesthetic.