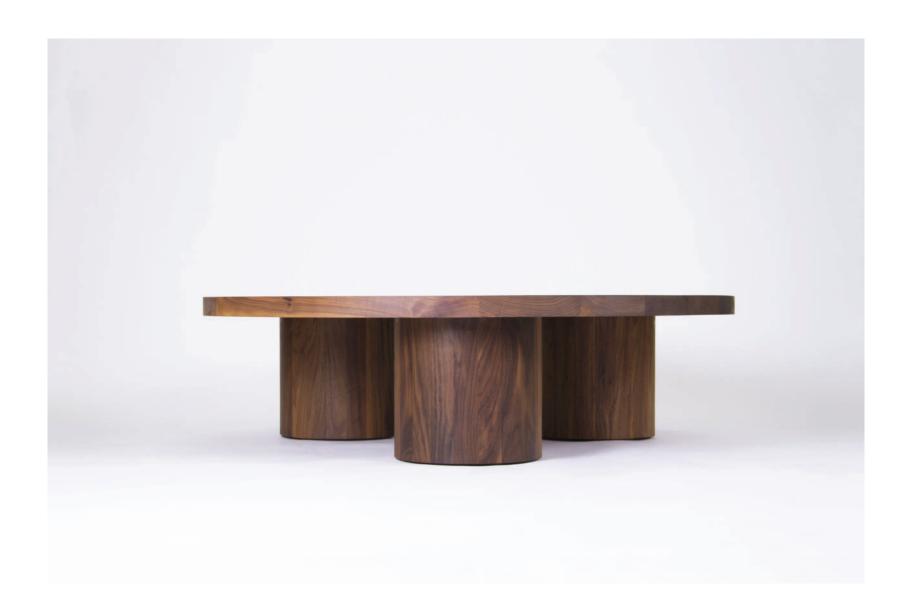

## VASSOIO TABLE

The Vassoio Coffee Table presents a substantial and captivating design. Its round shape embodies a sense of balance and harmony. The three cylindrical wooden legs seamlessly integrate with the solid wood tabletop, resulting in a strikingly neutral and minimalist aesthetic.