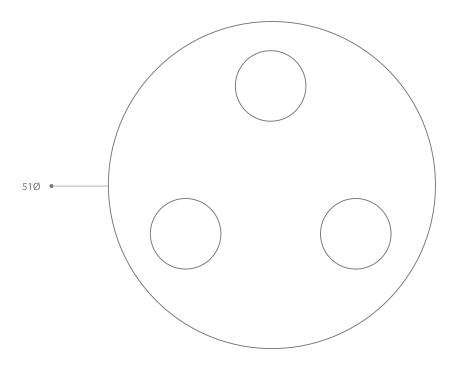

## PRODUCT SPECIFICATIONS

MATERIALS Solid wood with oil finish.

Custom sizes available.

DIMENSIONS 51 DIA 14 H IN

129.50 DIA 35.50 H CM

WEIGHT 210 lbs | 95 kg

SHIPPING Worldwide shipping.

Quotes upon request.