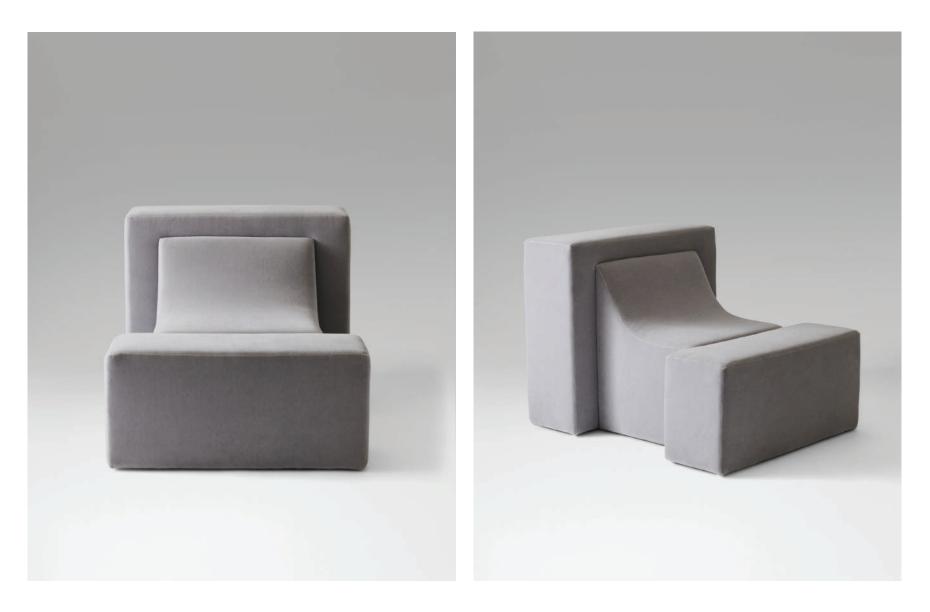

## **BLOCK CHAIR**

The Block Chair encapsulates the exploration of volumes and construction principles. It embodies a fusion of polygonal structures with sculptural lines. Its fully upholstered design provides a comfortable experience, while the curvature of the backrest forms a striking silhouette defined by bold angles.