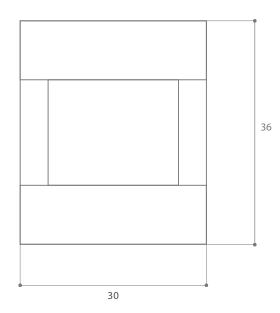

## PRODUCT SPECIFICATIONS

| MATERIALS           | Solid wood frame   foam   upholstered in a selection of Maharam Mohair. Also available in COM or COL. |
|---------------------|-------------------------------------------------------------------------------------------------------|
| DIMENSIONS          | 36 L 30 W 26.5 H IN<br>91 L 76.20 W 67.30 H CM                                                        |
| WEIGHT              | 92 lbs   41.75 kg                                                                                     |
| FABRIC REQUIREMENTS | 5 yards<br>Swatch required for approval                                                               |
| SHIPPING            | Worldwide shipping.<br>Quotes upon request.                                                           |