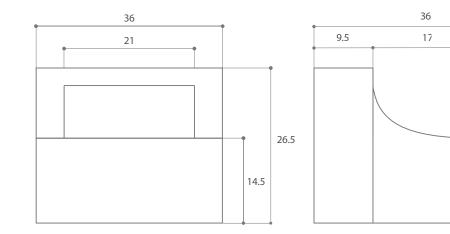

## PRODUCT SPECIFICATIONS

| MATERIALS           | Solid wood frame   foam   upholstered in a selection of Maharam Mohair. Also available in COM or COL. |
|---------------------|-------------------------------------------------------------------------------------------------------|
| DIMENSIONS          | 36 L 30 W 26.5 H IN<br>91 L 76.20 W 67.30 H CM                                                        |
| WEIGHT              | 92 lbs   41.75 kg                                                                                     |
| FABRIC REQUIREMENTS | 5 yards<br>Swatch required for approval                                                               |
| SHIPPING            | Worldwide shipping.<br>Quotes upon request.                                                           |